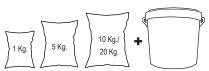

**RECOMMENDED GENERAL DOSE:**

FOLIAR: 2-3 kg / hectare (maximum concentration 1%) in pre-foliage, flowering and after harvesting.

It is recommended, however, to follow the doses and applications established by their technicians at the field level, which will vary according to the type of crop, their extractions in fertilizer units and the phenological state of the same. From "Distribución del Levante Bioval, S.L." or through our agents or distributors we can advise you as to the use dose according to your culture.

#### STORAGE:

Look for storage in a dry place, cool and without long exposure to the sun. Keep in original container.

Away from food, drink and feed.

It is recommended to use it within 2 years of the lot date. Precautions, risk phrases and safety: see label on packaging.



PRESENTATION: