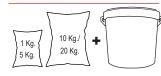

tion or soil at a rate of 0.5 kg per hectare and application.

It is recommended, however, to follow the doses and applications established by their technicians at the foot of the field, which will vary according to the type of crop, their extractions in fertilizer units and the phenological state of the same. From "Distribution of the Levant Bioval, S.L." or through our agents or distributors we can advise you as to the dose of use according to your crop.

#### STORAGE:

Stable product if not previously diluted.

Keep in original container

Look for storage in a dry place, cool and without long exposure to the sun. Away from food, drink and feed.

It is recommended to use it within 2 years of the lot date. Precautions, risk phrases and safety: see label on packaging.

#### PRESENTATION: