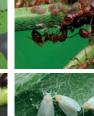

# **PROPERTIES**

Biological insecticide for preventive and curative use, action by contact and broad spectrum, especially recommended for horticultural, strawberry, raspberry, ornamental and vinifera. Its active ingredient is pyrethrin, the sesame oil extract being responsible for increasing its efficiency. Its time of action is short, so multiple applications must be made. Combats whiteflies, aphids, thrips, ants and other insects.