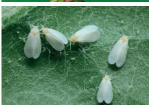

# **PROPERTIES**

Biological insecticide for preventive and curative use, action by contact and broad spectrum, especially recommended for horticultural, strawberry, raspberry, ornamental and vinifera. Its active ingredient is pyrethrin, the sesame oil extract being responsible for increasing its efficiency. Its time of action is short, so multiple applications must be made. Combats whiteflies, aphids, thrips, ants and other insects.