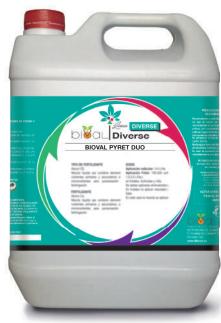

### **BIOVAL PYRET DUO**

BIOLOGICAL INSECTICIDE FORMULATED IN LIQUID ACTION BY CONTACT 100% BIODEGRADABLE SPECIAL VEGETABLES

# DECLARED CONTENT Pyrethrin 8,0% p/p Refined sesame oil 36,0% p/p

## PHYSICOCHEMICAL CHARACTERISTICS

Appearance: Oily liquid Colour: Candy (brown)

pH: acid

Density 20°C: 1.100 kgs.

PRESENTATION: