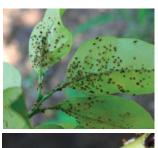

# **PROPERTIES**

Biological insecticide for preventive and curative use, action by contact and broad spectrum, especially recommended for horticultural, strawberry, raspberry, ornamental and vinifera. Its active ingredient is pyrethrin, the sesame oil extract being responsible for increasing its efficiency. Its time of action is short, so multiple applications must be made. Combats whiteflies, aphids, thrips, ants and other insects.