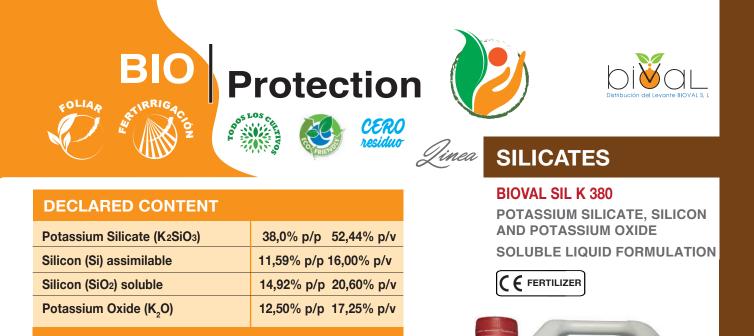

# PHYSICOCHEMICAL CHARACTERISTICS

Density: 1,38 pH: 11,7 Solubility: 99,5%

## PROPERTIES

Concentrated liquid fertilizer of high solubility based on potassium silicate. BIOVAL SIL K 380 promotes root activity, strengthens the stem (which provides vegetative resistance to diseases) and facilitates the dissolution of potential soil toxins. As a moisture absorbent, BIOVAL SIL K 380 is shown to be effective in the reduction of free water that is deposited on the aerial part of the crops. As a consequence, after its application, an environment hostile to the development of rot caused by botrytis, sclerotinia, powdery mildew, or mildew or nakatea oryzae (stem rot in rice fields) is created.

### WARNING:

BIOVAL SIL K 380 should only be used, if possible. Incompatibilities may be due to the