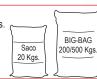

## STORAGE: PRESENTATION:

Stable product.

Store in the original container, dry and protected from extreme temperatures. Keep away from food, drink and animal feeding stuffs.

Out of reach of children.

Do not stack pallets to more than 3 heights.